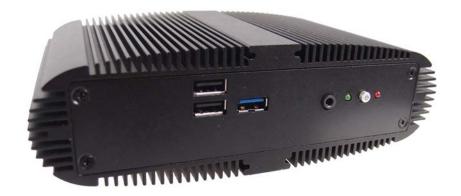

#### **QBOX-2700**

#### **QBOX-2710**

- •• Intel® BayTrail Processors
- Support DDR3L SO-DIMM up to 4GB
- Support 1xVGA, 1xHDMI
- Support 1xGbE, 1x USB3.0, 2x USB 2.0 and Audio
- Support 1x 2.5" SATA HDD, 1x Micro SD (for QBOX-2710 only)
- Support 1x COM, 1x RS-232

System is supported with DDR3L SO-DIMM up to 4GB. Featured are 1x 2.5" SATA HDD,COM, GbE, USB3.0, Micro SD( for QBOX-2710 only), VGA, HDMI, RS-232 and USB2.0.

### • QBOX-2700 Series I/Os