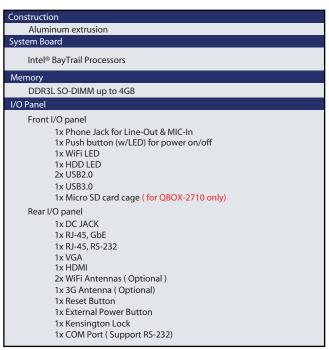

System is supported with DDR3L SO-DIMM up to 4GB. Featured are 1x 2.5" SATA HDD,COM, GbE, USB3.0, Micro SD( for QBOX-2710 only), VGA, HDMI, RS-232 and USB2.0.

### • QBOX-2700 Series I/Os