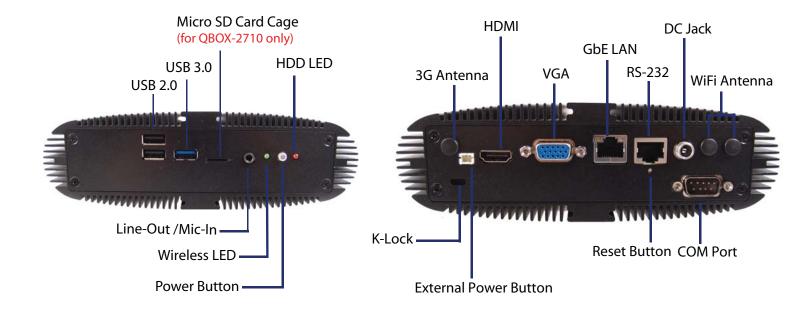

Box PC with Intel® BayTrail Processors

#### **QBOX-2700**



#### **QBOX-2710**



- •• Intel® BayTrail Processors
- Support DDR3L SO-DIMM up to 4GB
- Support 1xVGA, 1xHDMI
- Support 1xGbE, 1x USB3.0, 2x USB 2.0 and Audio
- Support 1x 2.5" SATA HDD, 1x Micro SD (for QBOX-2710 only)
- Support 1x COM, 1x RS-232





#### **QBOX-2700 Series**

#### Product Overview

The QBOX-2700 series is a Fanless Box PC that is ideal for space critical applications. This embedded hardware platform is designed with Intel® BayTrail Processors which provide with the excellent performance.

System is supported with DDR3L SO-DIMM up to 4GB. Featured are 1x 2.5" SATA HDD,COM, GbE, USB3.0, Micro SD( for QBOX-2710 only), VGA, HDMI, RS-232 and USB2.0.

#### Technical Information





### • QBOX-2700 Series I/Os





#### **QBOX-2700 Series**

## Ordering Information

| Article     | Part No.         | Description                                                                                                                                                                           |
|-------------|------------------|---------------------------------------------------------------------------------------------------------------------------------------------------------------------------------------|
| QBOX-2700 * | SQBX270000010T00 | Fanless Box PC, Intel® Celeron® BayTrail Quad Core J1900 Processor, 1x DDR3L SODIMM up to 4GB, 1x GbE LAN, 1x RS-232, 1x COM, 1x VGA, 1x HDMI, 2x USB 2.0, and 1x USB 3.0             |
| QBOX-2710   | SQBX271000010T00 | Fanless Box PC, Intel® Atom Bay Trail Dual Core E382