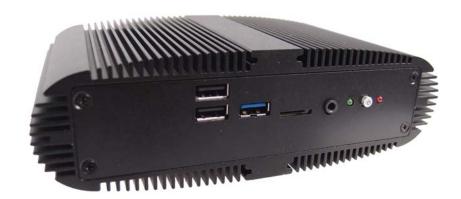

#### **QBOX-2710**

- •• Intel® BayTrail Processors
- Support DDR3L SO-DIMM up to 4GB
- Support 1xVGA, 1xHDMI
- Support 1xGbE, 1x USB3.0, 2x USB 2.0 and Audio
- Support 1x 2.5" SATA HDD, 1x Micro SD (for QBOX-2710 only)
- Support 1x COM, 1x RS-232

System is supported with DDR3L SO-DIMM up to 4GB. Featured are 1x 2.5" SATA HDD,COM, GbE, USB3.0, Micro SD( for QBOX-2710 only), VGA, HDMI, RS-232 and USB2.0.

### • QBOX-2700 Series I/Os