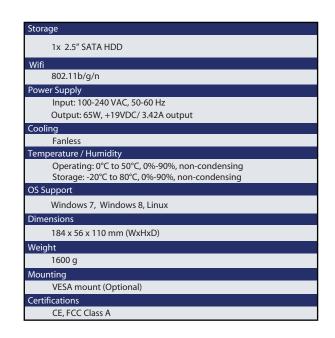

System is supported with DDR3L SO-DIMM up to 4GB. Featured are 1x 2.5" SATA HDD,COM, GbE, USB3.0, Micro SD( for QBOX-2710 only), VGA, HDMI, RS-232 and USB2.0.

### • QBOX-2700 Series I/Os